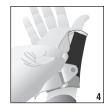

4. Secure the strap around the thumb. 5. Readjust straps for desired fit. Do not over tighten straps.