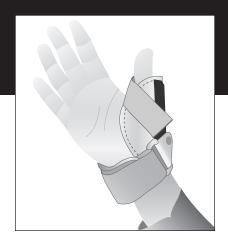

# **INSTRUCTIONS FOR USE**

- 1. Loosen the palmar strap but do not pull the strap out of the D-ring.
- 2. Slide the thumb into the thumb holster.
- **3.** Secure the strap around the palm of the hand by attaching the strap to the hook material at the base of the splint.

4. Secure the strap around the thumb. 5. Readjust straps for desired fit. Do not over tighten straps.