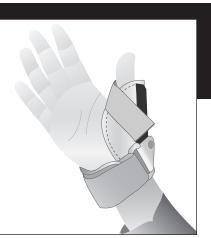

# **INSTRUCTIONS FOR USE**

- 1. Loosen the palmar strap but do not pull the strap out of the D-ring.
- 2. Slide the thumb into the thumb holster.
- **3.** Secure the strap around the palm of the hand by attaching the strap to the hook material at the base of the splint.

4. Secure the strap around the thumb. 5. Readjust straps for desired fit. Do not over tighten straps.