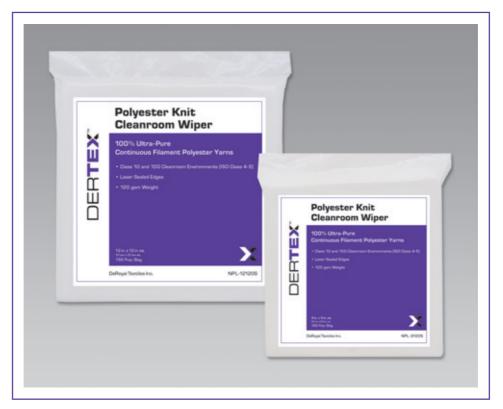

12" x 12" Sheets NPI -12120S

9" x 9" Sheets NPL-9120S

| 100% Polyester Cleanroom Wiper |                                                                                                                 |                                      |
|--------------------------------|-----------------------------------------------------------------------------------------------------------------|--------------------------------------|
| Item #                         | Description                                                                                                     | Packaging                            |
| NPL-9120S                      | 9"x 9" (23 cm x 23 cm) Non-Woven,<br>Laser Sealed Edges<br>Cleanroom Class: 10-100 Compatible<br>120 gsm Weight | 150 Wipers/Bag<br>10 Inner Bags/Case |
| NPL-12120S                     | 12" x 12" (31 cm x 31 cm) Laser Sealed Edges Cleanroom Class: 10-100 Compatible 120 gsm Weight                  | 150 Wipers/Bag<br>10 Inner Bags/Case |